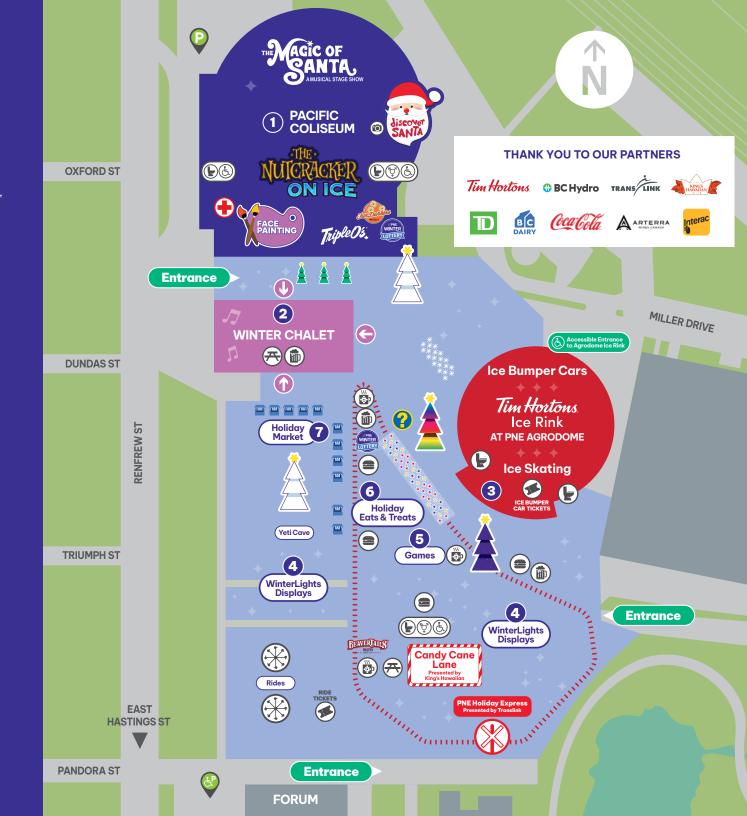

(1) Pacific Coliseum

Nutcracker on Ice, Magic of Santa show, Discover Santa Interactive Journey, Photos with Santa. First Aid

(2) Winter Chalet

Heated indoor space with live music, choirs, drinks, and seating

- (3) Tim Hortons Ice Rink at PNE Agrodome Ice Skating, Ice Bumper Cars
- WinterLights
  Presented by BC Hydro

Dozens of dazzling light displays with unique photo opportunities including Santa's Sleigh, the Kissing Swans, Candy Cane Lane, and the Yeti Cave

- (5) Games
- **6** Holiday Eats & Treats
- 7 Holiday Market
  Presented by Interac®
- PNE Holiday Express
  Presented by Translink
- 😛 First Aid
- Guest Services
- Food
- Bar
- Hot Chocolate
- Seating
- Restroom
- Accessible Restroom
- Single Stall Restroom
- Parking
- & Accessible Parking
- Tickets Sales