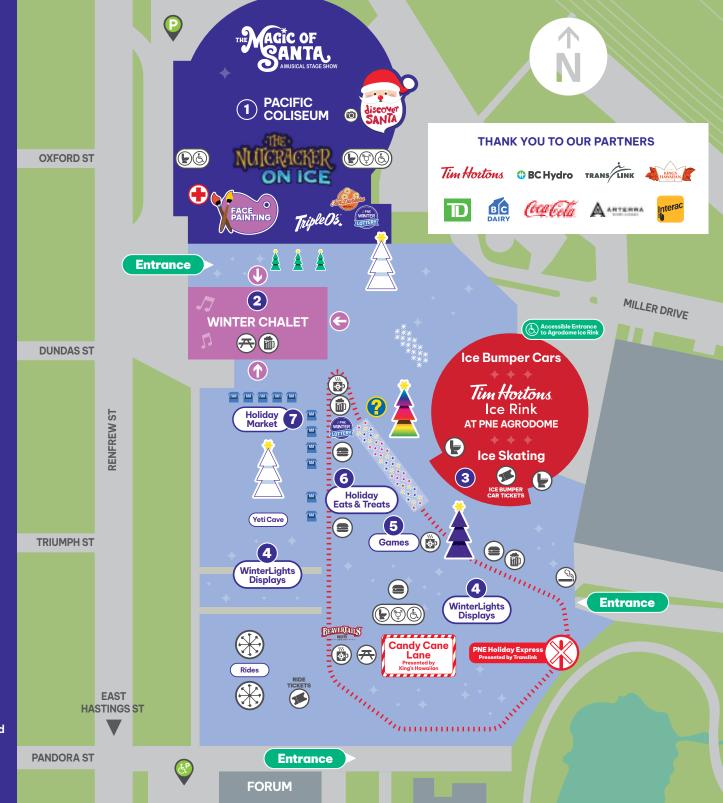

## 1 Pacific Coliseum

Nutcracker on Ice, Magic of Santa show, Discover Santa Interactive Journey, Photos with Santa, First Aid

## **2** Winter Chalet

Heated indoor space with live music, choirs, drinks, and seating

3 Tim Hortons Ice Rink at PNE Agrodome Ice Skating, Ice Bumper Cars

## (4) WinterLights Presented by BC Hydro

Dozens of dazzling light displays with unique photo opportunities including Santa's Sleigh, the Kissing Swans, Candy Cane Lane, and the Yeti Cave

- **5** Games
- 6 Holiday Eats & Treats
- (7) Holiday Market Presented by Interac®
- PNE Holiday Express Presented by Translink