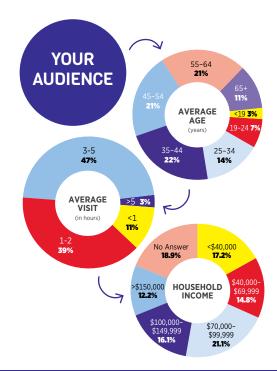

#### **OUR CHANNEL REACH**

125,000 FOLLOWERS ON SOCIAL MEDIA WITH A HIGHLY ENGAGED BASE